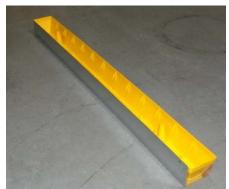

## All this for less than \$10\*

\*You provide the concrete

No **Reinforcement Needed** 

Fill it -

Flip it

FREE FORMS WITH CARTONS

| 8/half carton                |      |       | 16/full carton<br>orms<br>+3 Forms<br>+5 Form |        |             |
|------------------------------|------|-------|-----------------------------------------------|--------|-------------|
| 1-7*                         | 8-15 | 16-47 | 48-95                                         | 96-199 | 1<br>PALLET |
|                              |      |       |                                               |        |             |
| (*) Designates broken carton |      |       |                                               | 200    | / Pallet    |