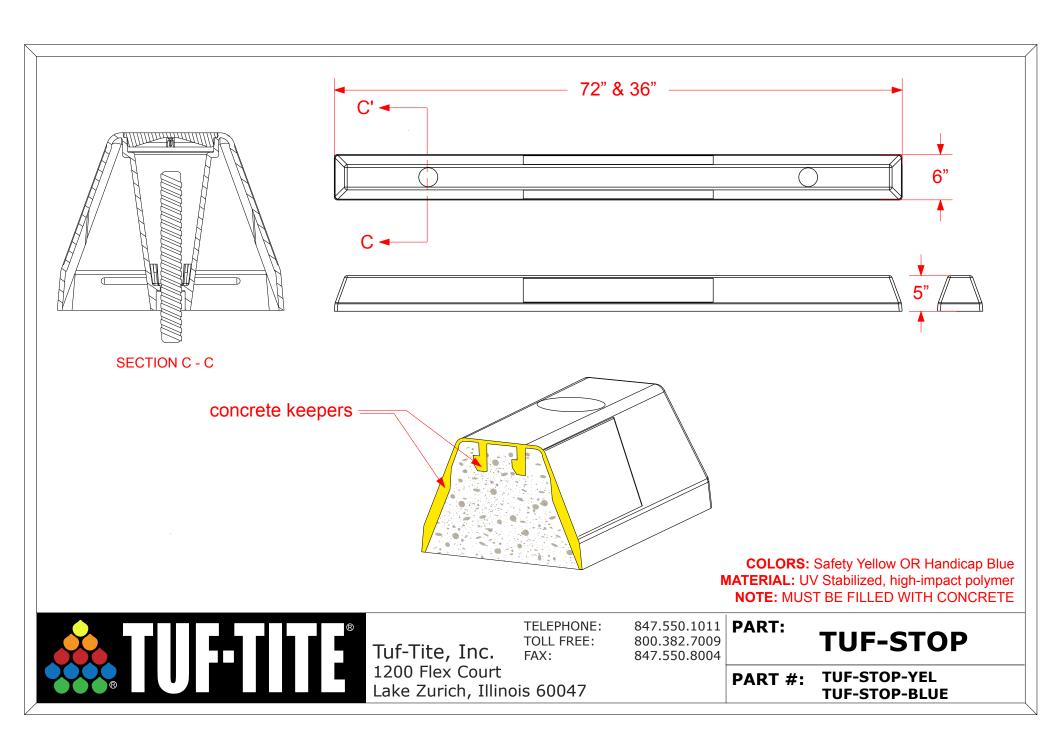

## TUF-STOP™ Parking Bumper

Available in Safety Yellow or Handicap Blue

- 4 pounds of plastic
- + 120 pounds of concrete
- **= BEST CAR STOP ON THE MARKET!**

## All this for less than \$10\*

\*You provide the concrete

No **Reinforcement Needed** 

Fill it -

Flip it

FREE FORMS WITH CARTONS

| 8/half carton                |      |       | 16/full carton<br>orms<br>+3 Forms<br>+5 Form |        |             |
|------------------------------|------|-------|-----------------------------------------------|--------|-------------|
| 1-7*                         | 8-15 | 16-47 | 48-95                                         | 96-199 | 1<br>PALLET |
|                              |      |       |                                               |        |             |
| (*) Designates broken carton |      |       |                                               | 200    | / Pallet    |