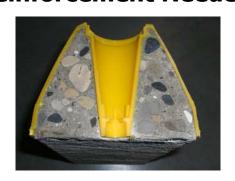

## TUF-STOP™ Parking Bumper

Available in Safety Yellow or Handicap Blue

- 4 pounds of plastic
- + 120 pounds of concrete
- **= BEST CAR STOP ON THE MARKET!**

## All this for less than \$10\*

\*You provide the concrete

No **Reinforcement Needed** 

Fill it -

Flip it

FREE FORMS WITH CARTONS

| 8/half carton                |      |       | 16/full carton<br>orms<br>+3 Forms<br>+5 Form |        |             |
|------------------------------|------|-------|-----------------------------------------------|--------|-------------|
| 1-7*                         | 8-15 | 16-47 | 48-95                                         | 96-199 | 1<br>PALLET |
|                              |      |       |                                               |        |             |
| (*) Designates broken carton |      |       |                                               | 200    | / Pallet    |