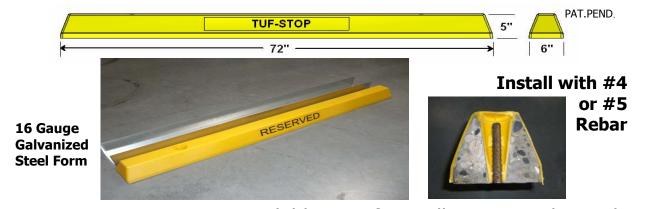

## TUF-STOP™ Parking Bumper

Available in Safety Yellow or Handicap Blue

- 4 pounds of plastic
- + 120 pounds of concrete
- **= BEST CAR STOP ON THE MARKET!**

## All this for less than \$10\*

\*You provide the concrete

No **Reinforcement Needed** 

Fill it -

Flip it

FREE FORMS WITH CARTONS

| 8/half carton                |      |       | 16/full carton<br>orms<br>+3 Forms<br>+5 Form |        |             |
|------------------------------|------|-------|-----------------------------------------------|--------|-------------|
| 1-7*                         | 8-15 | 16-47 | 48-95                                         | 96-199 | 1<br>PALLET |
|                              |      |       |                                               |        |             |
| (*) Designates broken carton |      |       |                                               | 200    | / Pallet    |